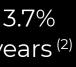

#### Since 12/31/19:

- Reduced avg. weighted cost of debt from 4.2% to 3.7%
- Extended avg. debt maturity from ~5 years to ~8 years<sup>(2)</sup>