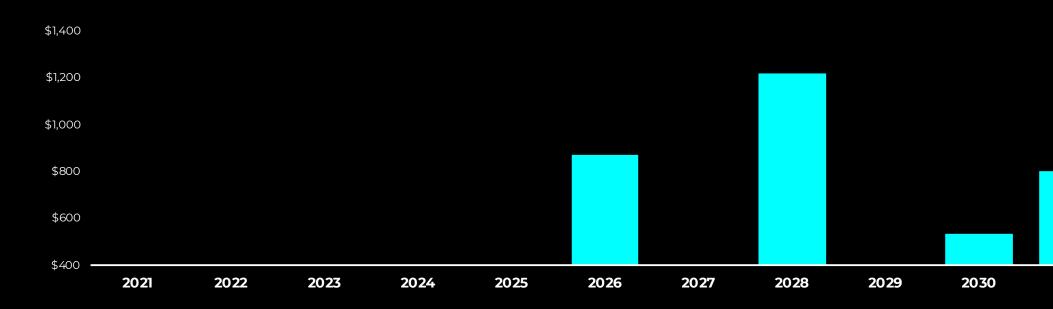

## +18%

+18%

OIBDA Growth Adj. OIBDA Growth

Active Capital Structure Management

#### Since 12/31/19:

- Reduced avg. weighted cost of debt from 4.2% to 3.7%
- Extended avg. debt maturity from ~5 years to ~8 years<sup>(2)</sup>

### Maturity by Year

2031

Page 3 of 3