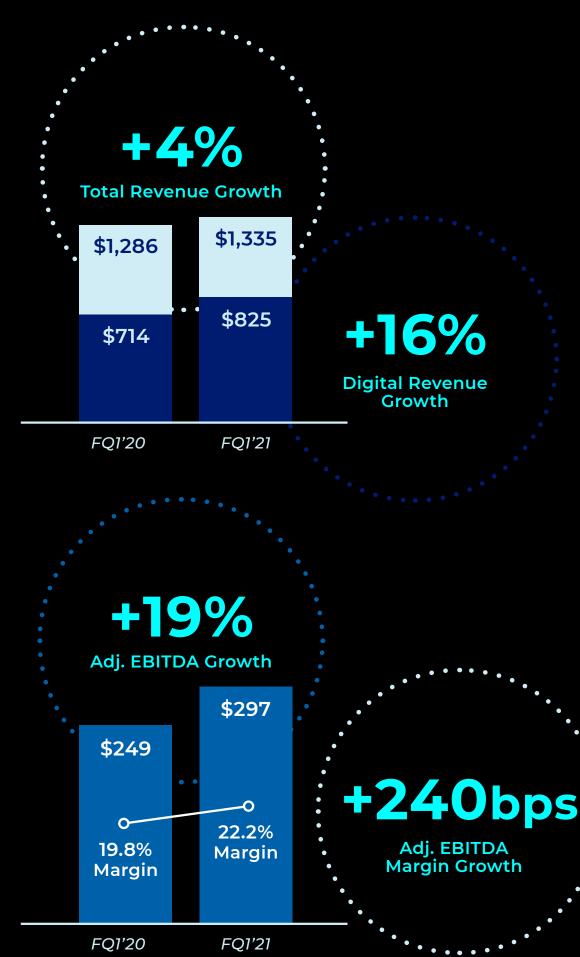

## WMG Achieves Highest Quarterly Revenue in 17-Year History<sup>(1)</sup>

Net Income

\$98

FQ1'21

\$123

FQ1'20

Opportunities for Music **Beyond Traditional** Subscription Streaming Services Continue to Grow

### Continued Strength in Streaming Drives Revenue and Adj. OIBDA Growth

+5%

Revenue Growth

+16%

**Streaming Revenue** Growth

+9%

**OIBDA** Growth +16%

Adj. OIBDA Growth

Revenue Mix Shift Towards Digital Drives Double-Digit Adj. OIBDA Growth

-1% Revenue

Growth

+36%

**Digital Revenue** Growth